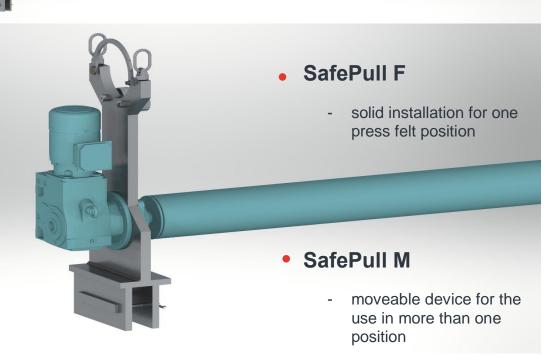

## SAFE PULL – Install seam felt with maximum SAFETY

## Safe and quick way to install seamed press felts

Safe and quick way to pull a seamed felt into the machine for seaming

Device removes the need for dangerous and partly banned steps when installing a seamed press felt

## **WORKING SAFETY**

Does not require working personnel physical performance

The use of the overhead crane for towing performance is no more needed

Pulling rope is no longer a danger for the workers

Pulling rope and the triangle leader of the felt spool on the same axel

Device allows very accurate positioning for seaming

Adjustable torque reduces the risk for damages