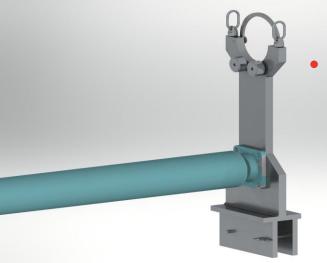

## SAFE PULL – Install seam felt with maximum SAFETY

## Safe and quick way to install seamed press felts

Safe and quick way to pull a seamed felt into the machine for seaming

Device removes the need for dangerous and partly banned steps when installing a seamed press felt

## **WORKING SAFETY**

Does not require working personnel physical performance

The use of the overhead crane for towing performance is no more needed

Pulling rope is no longer a danger for the workers

Pulling rope and the triangle leader of the felt spool on the same axel

Device allows very accurate positioning for seaming

Adjustable torque reduces the risk for damages